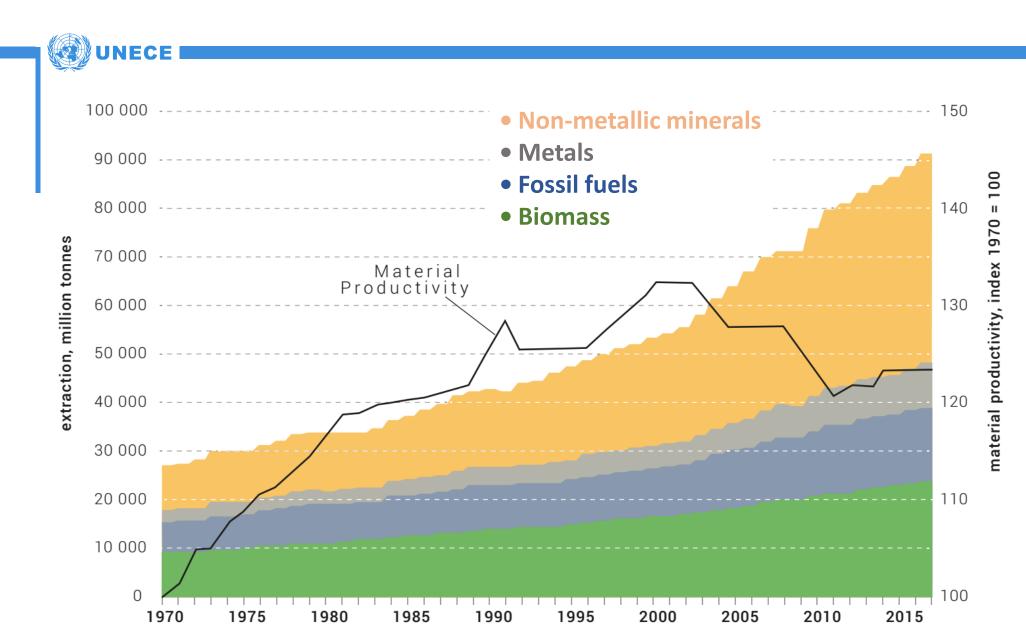

#### Best Practices for Sustainable Resource Management

GeoERA Webinar Series Towards a Geological Service for Europe 9 – 13 November 2020











#### **Natural Resources Trends**





#### **Natural Resources Trends**



#### **Natural Resources Outlook**

UNECE

By 2060 resource use is expected to grow from 11.9 tonnes to 18.5 tonnes per capita



### **Natural Resources Outlook**







extraction

↑ increases by 25%



Global pasture land



reduces by over 10%



increases by more than 20%



reduces by around 20%



Other natural habitat

# The 2030 Agenda





#### ENERGY FOR QUALITY OF LIFE **ENERGY AND ENVIRONMENT SDG15:** SDG1: Life on No Poverty Land SDG6: SDG3: SDG14: Good Health SDG7: SDG2: Life Below Clean Water & Wellbeing Water Affordable Zero Hunger and and Clean Sanitation Energy SDG13: SDG17: Climate **Partnerships Energy for** Action Sustainable Development **SDG12**: **SDG11:** Responsible Sustainable Consumption Cities and and Communities SDG4: Production Quality Education SDG9: SDG8