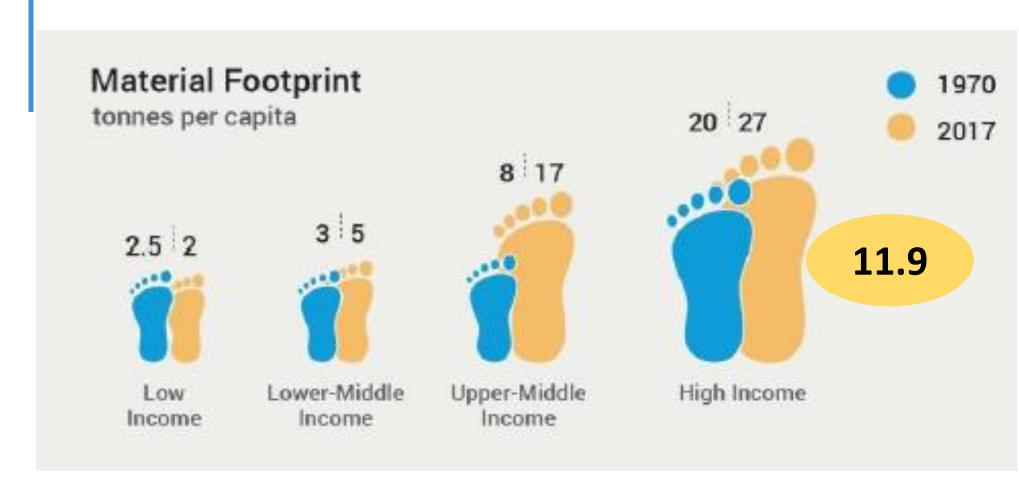

#### **Natural Resources Outlook**

UNECE

By 2060 resource use is expected to grow from 11.9 tonnes to 18.5 tonnes per capita