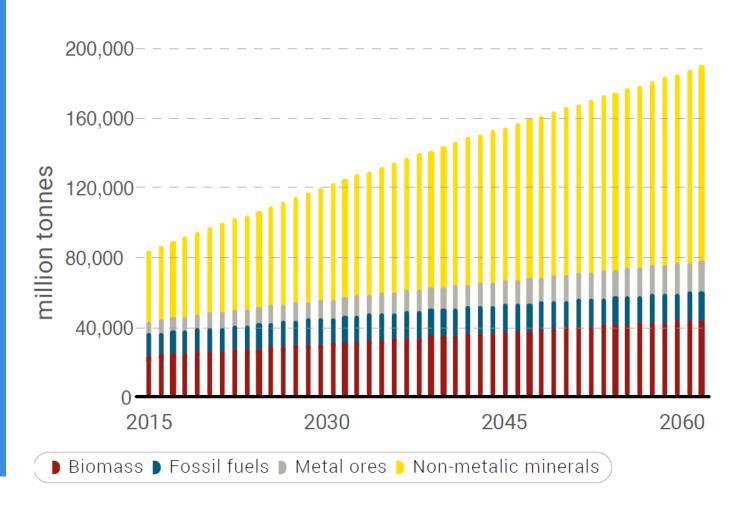

#### **Natural Resources Outlook**

UNECE

By 2060 resource use is expected to grow from 11.9 tonnes to 18.5 tonnes per capita